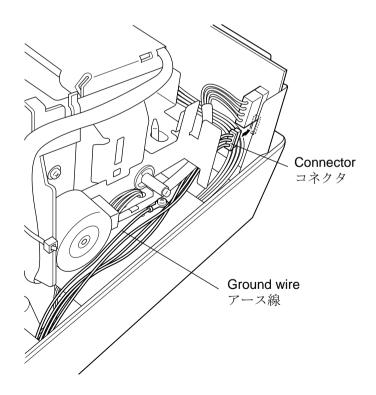

- 8. Connect the cable to the connector.
- 8. ケーブルをコネクタに接続してください。
- Fasten the ground wire with the attached screw. Note: Do not allow the ground wire or cable to become entangled by getting in the way of printer gears etc.
- アース線を添付のネジで締めて固定してください。
  注意:ケーブルやアース線がプリンタのギヤなどに触れて、からまないように注意してください。
- 10. In the reverse procedure, fit the upper case and cover. Note: When fitting the upper case, do not jam the cable or ground wire.
- 逆の手順で上ケースとプリンタカバーを取り付けてください。
  注意:上ケースを取り付けるとき、ケーブルやアース線をはさんで取り 付けないように注意してください。