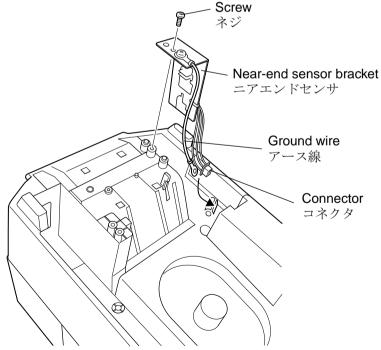

## Follow these steps to install the optional near end sensor.

以下の手順でオプションのニアエンドセンサを取り付けてください。

- 1. Switch off the printer power and remove the power cord from the power point.
- 1. プリンタの電源を OFF にして、電源コードをコンセントから外してく ださい。
- Turn the printer body upside down. Do this on a soft cloth to avoid scratches.
- プリンタ本体を裏返してください。
  このとき柔らかい布等の上に置けば傷等が防げます。
- 3. Place the two holes on near-end sensor bracket over the bosses on the printer and screw the bracket in place.
- 3. ニアエンドセンサの金具の2つ穴をプリンタ本体のボスにはめてから、 ネジで締めて固定してください。

- 4. Pass the cable and ground wire through the hole on the printer body.
- 4. ケーブルとアース線をプリンタ本体の穴に通してください。
- 5. Turn the printer body the right way up.
- 5. プリンタ本体を元に戻します。
- 6. Remove the cover.
- 6. プリンタカバーを取り外します。
- 7. Remove the 4 screws and remove the upper case.
- 7. 4本のネジを取り外して、上ケースを取り外してください。