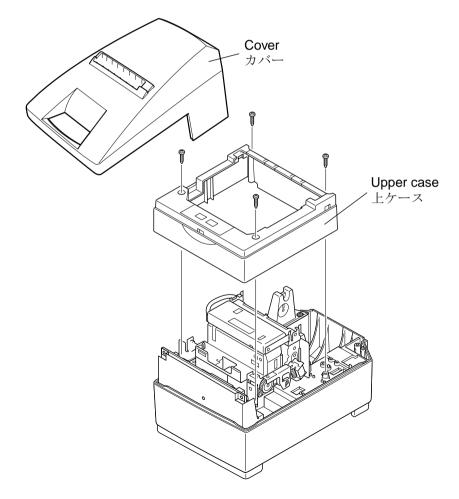

- 4. Pass the cable and ground wire through the hole on the printer body.
- 4. ケーブルとアース線をプリンタ本体の穴に通してください。
- 5. Turn the printer body the right way up.
- 5. プリンタ本体を元に戻します。
- 6. Remove the cover.
- 6. プリンタカバーを取り外します。
- 7. Remove the 4 screws and remove the upper case.
- 7. 4本のネジを取り外して、上ケースを取り外してください。